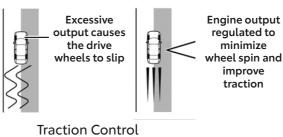

Emergency Brake Signal

Front Departure Alert

**LED Combination Lamp** With Sequential Turn light

Pedal Misoperation Control

Without TRC With TRC

Vortex Generator Aero Dynamic design