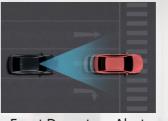

Emergency Brake Signal

Front Departure Alert

**LED Combination Lamp** With Sequential Turn light

Pedal Misoperation Control

Without TRC With TRC

Vortex Generator Aero Dynamic design