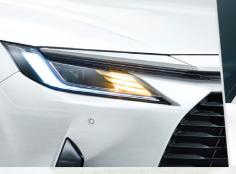

# **EXTERIOR**

LED HeadLamp With DLR/FMH

Side View Mirror with Turn Signal light

Easy Access

LED Light Guiding with Sequential

11155 NA MARATY

16" Wheel size

Smart Entry