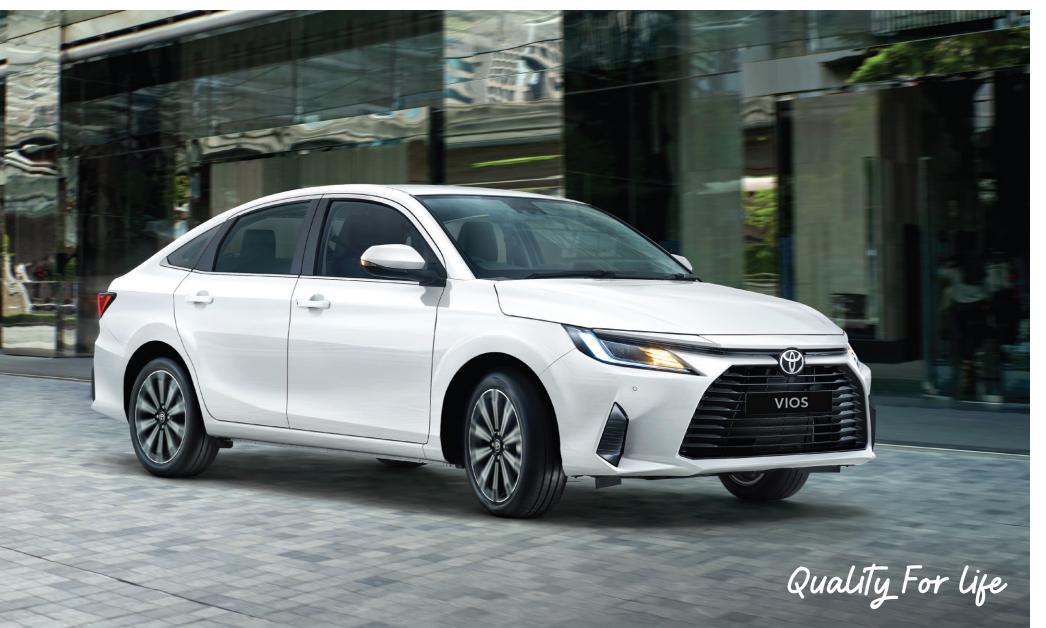

# **EXTERIOR**

LED HeadLamp With DLR/FMH

Side View Mirror with Turn Signal light

Easy Access

LED Light Guiding with Sequential

11155 NA MARATY

16" Wheel size

Smart Entry