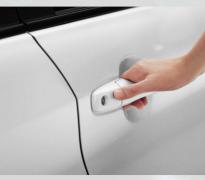

# **EXTERIOR**

LED HeadLamp With DLR/FMH

Side View Mirror with Turn Signal light

Easy Access

LED Light Guiding with Sequential

11155 NA MARATY

16" Wheel size

Smart Entry