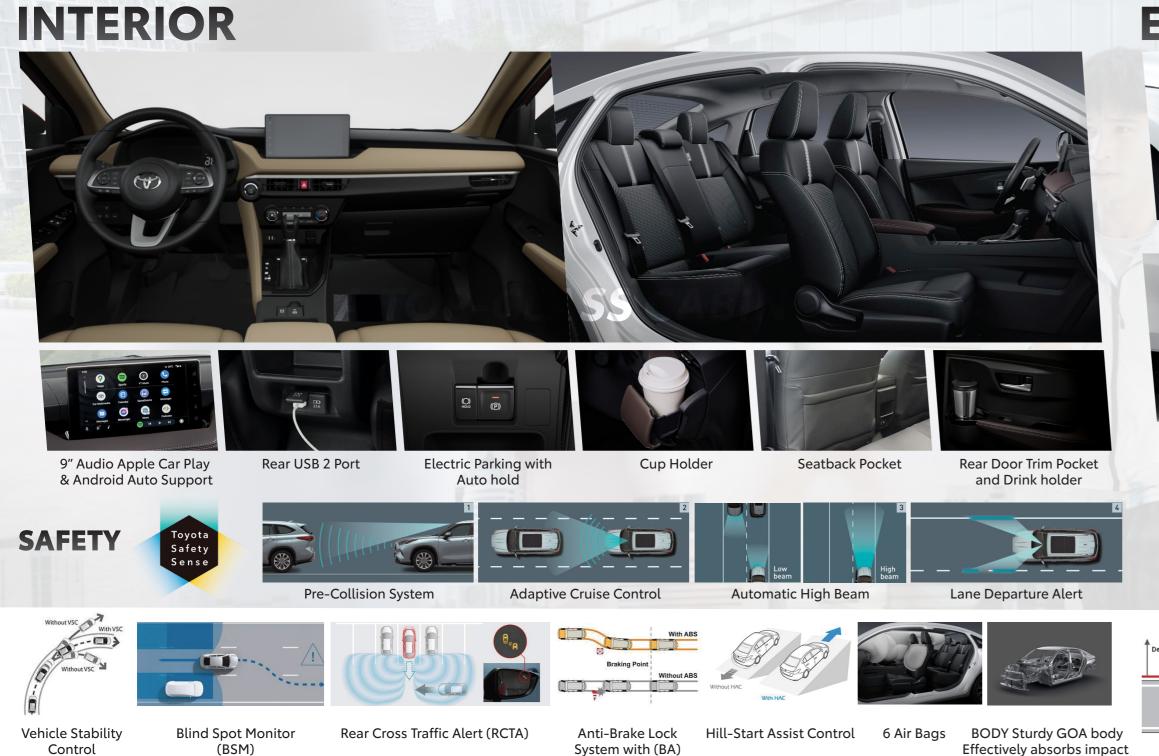

# **EXTERIOR**

LED HeadLamp With DLR/FMH

Side View Mirror with Turn Signal light

Easy Access

LED Light Guiding with Sequential

11155 NA MARATY

16" Wheel size

Smart Entry

Emergency Brake Signal

Front Departure Alert

**LED Combination Lamp** With Sequential Turn light

Pedal Misoperation Control

Without TRC With TRC

Vortex Generator Aero Dynamic design