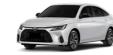

# **EXTERIOR**

LED HeadLamp With DLR/FMH

Side View Mirror with Turn Signal light

Easy Access

LED Light Guiding with Sequential

11155 NA MARATY

16" Wheel size

Smart Entry