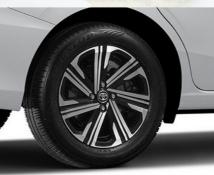

# **EXTERIOR**

LED HeadLamp With DLR/FMH

Side View Mirror with Turn Signal light

Easy Access

LED Light Guiding with Sequential

11155 NA MARATY

16" Wheel size

Smart Entry