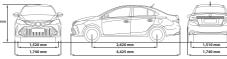

## **SPECIFICATIONS**

|                                                                                                               |                 | L                        | NGC101L-TEMMK                                           | NGC101L-TEXHK               |                                                                                                                           |                                                            | NGC101L-TEMMK                                      | NGC101L-TEXHK                     |
|---------------------------------------------------------------------------------------------------------------|-----------------|--------------------------|---------------------------------------------------------|-----------------------------|---------------------------------------------------------------------------------------------------------------------------|------------------------------------------------------------|----------------------------------------------------|-----------------------------------|
|                                                                                                               |                 |                          | 1.3L Mid-5MT                                            | 1.3L High-CVT               | INTERIOR                                                                                                                  |                                                            |                                                    |                                   |
| DIMENSION AND WEIGHT                                                                                          |                 |                          |                                                         |                             | Steering Switch                                                                                                           |                                                            | Audio, Bluetooth                                   | Audio, Bluetooth, Mid+ACC+LK      |
| Dverall L x W x H                                                                                             |                 | mm                       | 4425 / 174                                              | 40 / 1480                   | Steering Column                                                                                                           |                                                            | Tilt                                               | Tilt + Telescopic                 |
| Vheelbase                                                                                                     |                 | mm                       | 2.620                                                   |                             | Cruise Control                                                                                                            |                                                            | -                                                  | With Full Speed Range ACC         |
| read                                                                                                          | Front           | mm                       | 1.5                                                     |                             | Speedometer                                                                                                               |                                                            | Optitron                                           | Digital                           |
|                                                                                                               | Rear            | mm                       | 1.5                                                     |                             | Economy Meter                                                                                                             |                                                            | With (Indicator)                                   | With (Indicator + Zone)           |
| linimum Ground Clearance                                                                                      |                 | mm                       | 160                                                     |                             | Power Door Lock                                                                                                           |                                                            | With Front + Rear + Trunk                          |                                   |
| iross Vechicle Weight                                                                                         |                 | kg                       | 1.550                                                   |                             | Wireless Door Lock                                                                                                        |                                                            | Smart (Key Free)                                   |                                   |
| NGINE                                                                                                         |                 | 1                        |                                                         |                             | Starting System                                                                                                           |                                                            | Push                                               |                                   |
| ngine Model                                                                                                   |                 |                          | 1NR - VE                                                |                             | Switch Tronic                                                                                                             |                                                            | - With (Sequential)                                |                                   |
| ngine Type                                                                                                    |                 |                          | 4 Cylinders, In-Line, DOHC, Dual VVT-i                  |                             | Power Window                                                                                                              |                                                            | Front, Rear (Auto Up-Down With Jam Protection)     |                                   |
| isplacement                                                                                                   |                 | CC                       | 1.329                                                   |                             | Lamp                                                                                                                      |                                                            |                                                    |                                   |
| aximum Output kW(Ps) / rpm                                                                                    |                 |                          | 72 (98) / 6,000                                         |                             | Room Lamp                                                                                                                 |                                                            | With Bulb (FR with Map, Driver, Passenger, center) |                                   |
| laximum Torque Nm / rpm                                                                                       |                 |                          | 122 / 4200                                              |                             | Illuminated Entry System                                                                                                  |                                                            | Without Without                                    |                                   |
| ax Speed                                                                                                      | KM/h            | $\square$                | 185 175                                                 |                             | Inside Rear View Mirror                                                                                                   |                                                            | Day 8                                              | & Night                           |
| uel Type                                                                                                      |                 |                          | Gasc                                                    | line                        | Assist Grip                                                                                                               |                                                            | Front (Passer                                      | nger): 1, Rear: 2                 |
| uel Tank Capacity                                                                                             | 1               |                          | 44                                                      | 40                          |                                                                                                                           |                                                            | Driver (With Mirror + Holder)                      |                                   |
| DRIVE TRAIN                                                                                                   |                 | <b>The second second</b> |                                                         |                             | Sun Visor<br>Glove Box                                                                                                    |                                                            |                                                    | Damper)                           |
| ransmission Type                                                                                              | ,               |                          | 5MT                                                     | CVT (With sequential Shift) | Rear Console Box                                                                                                          |                                                            |                                                    | (Soft Pad)                        |
| Transmission Gear Ratio                                                                                       | 1st             | +                        | 3,636                                                   |                             | Cup Holder                                                                                                                |                                                            |                                                    | /ith                              |
|                                                                                                               | 2 <sup>nd</sup> | $\vdash$                 | 1,958                                                   |                             | Instrument Panel                                                                                                          |                                                            |                                                    | Irnament                          |
|                                                                                                               | 2 <sup>rd</sup> | $\vdash$                 | 1,276                                                   | 2.800 to 0.425              | Instrument Panel Center Cluster                                                                                           |                                                            | Material Color                                     | Piano Black                       |
|                                                                                                               | 4 <sup>th</sup> | $\vdash$                 | 0,895                                                   | 2.000 to 0.425              | Front Air Conditioner                                                                                                     |                                                            | Manual Push                                        | Auto A/C                          |
|                                                                                                               |                 | $\vdash$                 | 0,714                                                   |                             | Seat                                                                                                                      |                                                            | i landat asir                                      | 7,665,746                         |
|                                                                                                               | Reverse         | i                        | 3,308                                                   | 4.784 to 2.145              | Seating Capacity                                                                                                          |                                                            |                                                    | 5                                 |
| nal Drive Gear Ratio                                                                                          | Reveise         | <b>⊢</b> −+              | 5,462                                                   | 5,105                       | Seat Material                                                                                                             |                                                            | Fabric High                                        | PU with Fabric                    |
|                                                                                                               |                 | <u>⊢</u> _+              | -                                                       | -                           | Door Trim Ornament                                                                                                        |                                                            | -                                                  |                                   |
| Suspension                                                                                                    | Front           | $\vdash$                 | MacPherson Strut                                        |                             |                                                                                                                           |                                                            | Front; Rear (Pigmentation) Separate                |                                   |
|                                                                                                               | Rear            | <b>⊢</b> −+              | Torsion Beam                                            |                             | Front Seat                                                                                                                |                                                            | United Fixed                                       |                                   |
| Brake Type                                                                                                    | Front           | <b>⊢</b> −+              | Ventilated Disc                                         |                             | Rear Seat                                                                                                                 |                                                            | 2 Intefrated, Center Separate                      |                                   |
|                                                                                                               | Rear            |                          |                                                         | Rear Seat Headrest          |                                                                                                                           | 2 Interrated, Center Separate<br>With (Driver & Passenger) |                                                    |                                   |
| ower Steering                                                                                                 | <u> </u>        | $\vdash$                 | Electric Power Steering (ESP)                           |                             | Seat Back Pockets                                                                                                         |                                                            | With (Univer & Passenger)<br>Without               |                                   |
| re & Wheel                                                                                                    | <u> </u>        | $\vdash$                 | 195/65/R15 Alloy                                        | 195/60/R16 Alloy            | Rear Armrest                                                                                                              |                                                            | Wit                                                | nout                              |
|                                                                                                               | <u> </u>        | $\vdash$                 |                                                         |                             | Warning System                                                                                                            |                                                            |                                                    |                                   |
| ront Bumper / Rear Bumper                                                                                     | <u> </u>        | $\vdash$                 | Body Color + Material Decorating                        |                             | Fuel Level Warning                                                                                                        |                                                            | With                                               |                                   |
| eadlamp                                                                                                       | <u> </u>        | $\vdash$                 | LED, Daytime Running Light (DRL) LED, DRL, Auto Hi Beam |                             | Seat Belt Warning                                                                                                         |                                                            | Driver & Passenger + Rear (Blinking + Buzzer)      |                                   |
| ont Fog Lamp                                                                                                  | <u> </u>        | $\vdash$                 | Without                                                 |                             | Light Remind Warning                                                                                                      |                                                            | With (Buzzer)                                      |                                   |
| ght Control System                                                                                            | <u> </u>        |                          | Auto-Follow Me Home-3 Position                          |                             | Key Remind Warning                                                                                                        |                                                            | With (Buzzer)                                      |                                   |
| aytime Running Light System                                                                                   |                 | $ \longrightarrow $      | With LED (Built-In H/L)                                 |                             | Door Ajar Warning                                                                                                         |                                                            | With                                               |                                   |
| ear Combination Lamp                                                                                          |                 | $\square$                | LED (Bulb Turn)                                         | Full LED (Sequential Turn)  | Audio                                                                                                                     |                                                            | 8'Inches                                           | 9'Inches                          |
| ligh Mount Stop Lamp                                                                                          |                 |                          | With                                                    |                             | USB                                                                                                                       |                                                            |                                                    | /ith                              |
| Outside Rear View Mirror                                                                                      |                 |                          | Auto Retractable 0                                      |                             | Bluetooth                                                                                                                 |                                                            |                                                    | Vith                              |
| ont Grille                                                                                                    |                 |                          | Material Color                                          | Paint (Upper garnish)       | Speaker                                                                                                                   |                                                            | 4Sp                                                | 6Sp                               |
| oor Outside Handle                                                                                            |                 |                          | Body                                                    | Color                       | Clearance & Back Sonar                                                                                                    |                                                            | Without                                            | Front: 02; Rear: 04               |
| /indshield Glass                                                                                              |                 |                          | Green Acoustic                                          |                             | Back Monitor                                                                                                              |                                                            | V                                                  | /ith                              |
| ront Side Glass                                                                                               |                 |                          | Green                                                   |                             | Shift Lever Knob                                                                                                          |                                                            | MT Urethane                                        | CVT Leather Ornament              |
| ear Side Glass                                                                                                |                 |                          | Gre                                                     | en                          | SAFETY SYSTEM                                                                                                             |                                                            |                                                    |                                   |
| ear Glass                                                                                                     |                 |                          | Green                                                   |                             | Toyota Safety Sense (TSS)                                                                                                 |                                                            | Without                                            | PCS+ACC+LDA+LDW+LKA               |
|                                                                                                               |                 |                          | With                                                    |                             | RCTA + BSM                                                                                                                |                                                            | Without                                            | With                              |
| ar Window Defogger                                                                                            | 1               |                          | Intermittent (Time Adjustment + Mist)                   |                             | Parking Brake                                                                                                             |                                                            | Standard (With Chrome)                             | Electrice Parking Brake (With Chr |
|                                                                                                               |                 | -+                       | With (Outer Mirror)                                     |                             | Brake Lock                                                                                                                |                                                            | Without                                            | Auto Brake Hold                   |
| ermittent Wiper                                                                                               | <u> </u>        |                          |                                                         | Front: 1 (LH), Rear:1       |                                                                                                                           |                                                            | Driver + Passenger + Side + Curtain                |                                   |
| termittent Wiper<br>de Turn Signal Lamp                                                                       |                 | $\vdash$                 | Front-1 (L)                                             | H). Rear:1                  |                                                                                                                           |                                                            | With BA                                            |                                   |
| termittent Wiper<br>de Turn Signal Lamp<br>wing Hook                                                          |                 |                          |                                                         |                             | SRS Airbags<br>Anti-Lock Braking System (ABS)                                                                             |                                                            | Wit                                                | th BA                             |
| termittent Wiper<br>de Turn Signal Lamp<br>wing Hook<br>ntenna                                                |                 |                          | Front: 1 (Li<br>With Lowered                            |                             | Anti-Lock Braking System (ABS)                                                                                            |                                                            |                                                    | th BA<br>/ith                     |
| ear Window Defogger termittent Wiper de Turn Signal Lamp wing Hook ntenna <b>ITERIOR</b>                      |                 |                          | With Lowered                                            | d End (Pole)                | Anti-Lock Braking System (ABS)<br>Vehicle Stability Control (VSC)                                                         |                                                            | V                                                  | /ith                              |
| termittent Wiper<br>de Turn Signal Lamp<br>owing Hook<br>ntenna<br>ITERIOR<br>ulti Information Display        |                 |                          | With Lowered With                                       | d End (Pole)<br>TFT 7"      | Anti-Lock Braking System (ABS)<br>Vehicle Stability Control (VSC)<br>Hill-Start Assist Control (HAC)                      |                                                            | v<br>V                                             | /ith<br>/ith                      |
| termittent Wiper<br>de Turn Signal Lamp<br>wing Hook<br>ntenna<br>ITERIOR                                     |                 |                          | With Lowered                                            | d End (Pole)                | Anti-Lock Braking System (ABS)<br>Vehicle Stability Control (VSC)<br>Hill-Start Assist Control (HAC)<br>Anti-Theft System |                                                            | V<br>V<br>With Alarm                               | /ith<br>/ith<br>+ Immobilizer     |
| termittent Wiper<br>de Turn Signal Lamp<br>wing Hook<br>ntenna<br>I <b>TERIOR</b><br>ulti Information Display |                 |                          | With Lowered With                                       | d End (Pole)<br>TFT 7"      | Anti-Lock Braking System (ABS)<br>Vehicle Stability Control (VSC)<br>Hill-Start Assist Control (HAC)                      | Front                                                      | W<br>With Alarm<br>ISO-FIX                         | /ith<br>/ith                      |