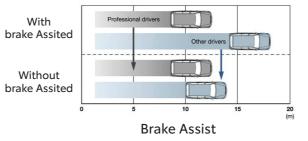

Emergency Brake Signal

Front Departure Alert

**LED Combination Lamp** With Sequential Turn light

Pedal Misoperation Control

Without TRC With TRC

Vortex Generator Aero Dynamic design