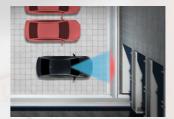

Emergency Brake Signal

Front Departure Alert

**LED Combination Lamp** With Sequential Turn light

Pedal Misoperation Control

Without TRC With TRC

Vortex Generator Aero Dynamic design